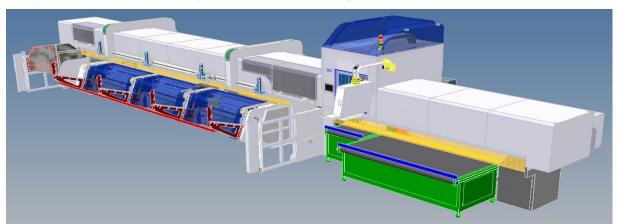

| 250 mm / sec 352 mm / sec eg / sec eg / sec 777 mm / sec mm / min  kW, 0.6 Amps)  Amps nps nps Amps) |



MADE IN USA TUBE BENDERS | METRIC SERIES TUBE BENDERS | LASER TUBE CUTTERS

### Horn Metric LS150-5E Floor Plan



### Approximate Dimensions (Laser cutters will vary based upon end-user requirements)



Approximate Front View (Laser cutters will vary based upon end-user requirements)



Approximate Rear View (Laser cutters will vary based upon end-user requirements)

#### Notes:

- 1) Dimensions and weights will vary based upon lengths of the loading and unloading systems.
- 2) For lasers in stock, if a voltage system other than 480V, 3-ph is required, a transformer will need to be provided.

# Our Company....."Provides Excellent Results"