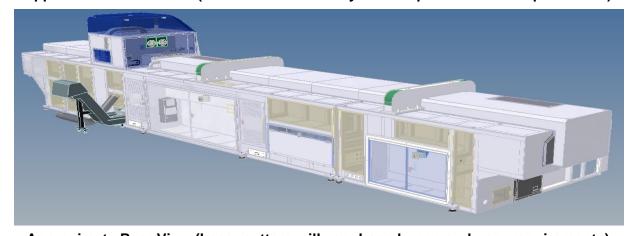

| 250 mm / sec 352 mm / sec eg / sec eg / sec 777 mm / sec mm / min  kW, 0.6 Amps)  Amps nps nps Amps) |



MADE IN USA TUBE BENDERS | METRIC SERIES TUBE BENDERS | LASER TUBE CUTTERS

### Horn Metric LS150-5E Floor Plan



### Approximate Dimensions (Laser cutters will vary based upon end-user requirements)



Approximate Front View (Laser cutters will vary based upon end-user requirements)



Approximate Rear View (Laser cutters will vary based upon end-user requirements)

#### Notes:

- 1) Dimensions and weights will vary based upon lengths of the loading and unloading systems.
- 2) For lasers in stock, if a voltage system other than 480V, 3-ph is required, a transformer will need to be provided.

# Our Company....."Provides Excellent Results"