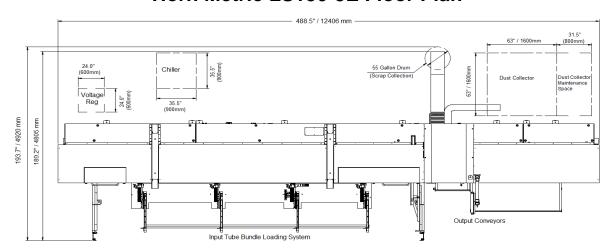

| 250 mm / sec 352 mm / sec eg / sec eg / sec 777 mm / sec mm / min  kW, 0.6 Amps)  Amps nps nps Amps) |



MADE IN USA TUBE BENDERS | METRIC SERIES TUBE BENDERS | LASER TUBE CUTTERS

### Horn Metric LS150-5E Floor Plan



### Approximate Dimensions (Laser cutters will vary based upon end-user requirements)



Approximate Front View (Laser cutters will vary based upon end-user requirements)



Approximate Rear View (Laser cutters will vary based upon end-user requirements)

#### Notes:

- 1) Dimensions and weights will vary based upon lengths of the loading and unloading systems.
- 2) For lasers in stock, if a voltage system other than 480V, 3-ph is required, a transformer will need to be provided.

# Our Company....."Provides Excellent Results"